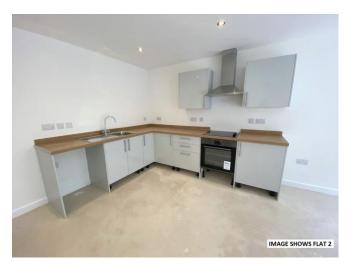

4" x 15' 3" (5.29m x 4.65m) Lounge Area; Window to front. Electric wall heater. Ceiling pendant light. Wired smoke alarm. Door to Bedroom. Television aerial point. Telephone point. Kitchen Area; Single drainer sink unit with mixer tap over. Range of base units and drawers below with preparation surface over. Matching wall units. Water heater under sink. Integrated oven and hob with extractor hood over. Space for washing machine. Space for tall standing fridge/freezer. Ceiling spot lights.

**POSSESSION** Vacant possession upon completion.

**PHOTOS** Images displayed show Flat 2 and are for example only.

DIRECTIONS From our office proceed on foot diagonally through the Market Place, Church Mews is to the rear of Coral Book Makers off Little Church Street. The grounds floor flats are accessed via communal gates to the front, side or rear.