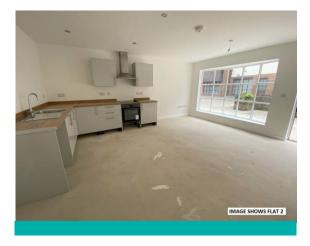

## residential.sales@maxeygrounds.co.uk 01945 428820

**Residential Sales** 

**ENTRANCE** Wooden and glazed panelled front entrance door leading into Open Plan Lounge/Kitchen.

**OPEN PLAN LOUNGE/DINER/KITCHEN 17'** 

4" x 15' 3" (5.29m x 4.65m) Lounge Area; Window to front. Electric wall heater. Ceiling pendant light. Wired smoke alarm. Door to Bedroom. Television aerial point. Telephone point. Kitchen Area; Single drainer sink unit with mixer tap over. Range of base units and drawers below with preparation surface over. Matching wall units. Water heater under sink. Integrated oven and hob with extractor hood over. Space for washing machine. Space for tall standing fridge/freezer. Ceiling spot lights.

**POSSESSION** Vacant possession upon completion.

**PHOTOS** Images displayed show Flat 2 and are for example only.

DIRECTIONS From our office proceed on foot diagonally through the Market Place, Church Mews is to the rear of Coral Book Makers off Little Church Street. The grounds floor flats are accessed via communal gates to the front, side or rear.