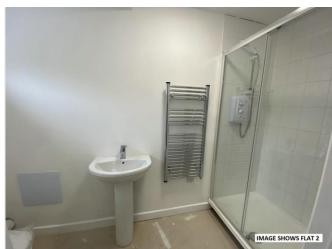

**BEDROOM** 13' 2" x 10' 1" (4.03m max x 3.08m) Window to rear. Ceiling pendant light. Electric wall heater. Door to En-Suite. Telephone point. Television aerial point. Built in wardrobe.

**EN-SUITE SHOWER ROOM** 10' 0" x 3' 11" (3.06m x 1.21m) Fully tiled shower cubicle with electric shower, pedestal wash hand basin and low level W.C. Heated towel rail. Ceiling LED light. Extractor fan.

**POSSESSION** Vacant possession upon completion.

**PHOTOS** Images displayed show Flat 2 and are for example only.

DIRECTIONS From our office proceed on foot diagonally through the Market Place, Church Mews is to the rear of Coral Book Makers off Little Church Street. The grounds floor flats are accessed via communal gates to the front, side or rear.